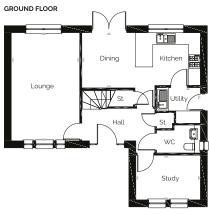

## Morton

- · 4 generous bedrooms
- Detached Garage
- Study
- Spacious Lounge

| ROOM             | METRIC (W x D) | ROOM IMPERIAL (W x D) |
|------------------|----------------|-----------------------|
| Lounge           | 3.52 X 5.56    | 11'7" X 18'3"         |
| Kitchen/Dining   | 6.09 X 2.84    | 19'0" X 9'4"          |
| Utility          | 2.25 X 1.20    | 7'5" X 3'11"          |
| Study            | 3.32 X 2.30    | 10'11 X 7'7"          |
| Bedroom 1        | 3.77 X 2.85    | 12'4" X 9'4"          |
| En suite         | 1.59 X 2.85    | 5'3" X 9'4"           |
| Bedroom 2        | 3.32 X 2.62    | 10'11" X 8'7"         |
| Bedroom 3        | 3.48 X 2.85    | 11'5" X 9'4"          |
| Bedroom 4        | 2.39 X 2.60    | 7'10" X 8'6"          |
| Bathroom         | 1.99 X 2.23    | 6'6" X 7'4"           |
| Total Floor Area | 128.70m²       | 1385 ft²              |

Disclaimer: Please note that some properties are built handed (mirror image) to those illustrated. These floor plans depict a typical layout of the house type. All dimensions are approximate and floor plans are not to scale. The computer generated images are for illustrative purposes and should be treated as general guidance only. Individual features and elevational treatments may vary. The standard specification can vary on individual developments, please speak to your Customer Experience Manager for specific specification details for your chosen development.