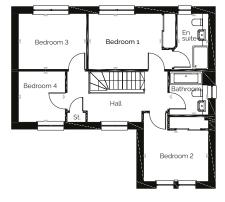

## Morton

- · 4 generous bedrooms
- Detached Garage
- Study
- Spacious Lounge

| ROOM             | METRIC (W x D) | ROOM IMPERIAL (W x D) |
|------------------|----------------|-----------------------|
| Lounge           | 3.52 X 5.56    | 11'7" X 18'3"         |
| Kitchen/Dining   | 6.09 X 2.84    | 19'0" X 9'4"          |
| Utility          | 2.25 X 1.20    | 7'5" X 3'11"          |
| Study            | 3.32 X 2.30    | 10'11 X 7'7"          |
| Bedroom 1        | 3.77 X 2.85    | 12'4" X 9'4"          |
| En suite         | 1.59 X 2.85    | 5'3" X 9'4"           |
| Bedroom 2        | 3.32 X 2.62    | 10'11" X 8'7"         |
| Bedroom 3        | 3.48 X 2.85    | 11'5" X 9'4"          |
| Bedroom 4        | 2.39 X 2.60    | 7'10" X 8'6"          |
| Bathroom         | 1.99 X 2.23    | 6'6" X 7'4"           |
| Total Floor Area | 128.70m²       | 1385 ft²              |

## FIRST FLOOR

Disclaimer: Please note that some properties are built handed (mirror image) to those illustrated. These floor plans depict a typical layout of the house type. All dimensions are approximate and floor plans are not to scale. The computer generated images are for illustrative purposes and should be treated as general guidance only. Individual features and elevational treatments may vary. The standard specification can vary on individual developments, please speak to your Customer Experience Manager for specific specification details for your chosen development.