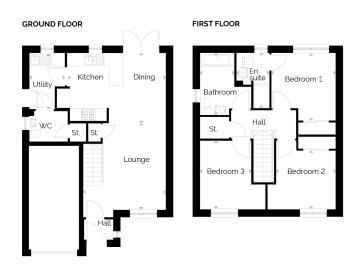

## Pentland - Semi Detached

- · 3 generous bedrooms
- · Open plan
- Ample storge

| ROOM             | METRIC (W x D) | ROOM IMPERIAL (W x D) |
|------------------|----------------|-----------------------|
| Lounge           | 4.08 x 4.26    | 13'4" × 13'11"        |
| Kitchen/Dining   | 4.80 x 3.44    | 15'8" x 11'3"         |
| Utility          | 1.74 x 2.76    | 5'8" × 9'0"           |
| Master Bedroom   | 3.10 × 3.33    | 10'2" × 10'11"        |
| En Suite         | 1.63 x 2.62    | 5'4" × 8'7"           |
| Bedroom 2        | 2.87 x 2.89    | 9'4" × 9'5"           |
| Bedroom 3        | 2.53 x 3.38    | 8'3" × 11'1"          |
| Bathroom         | 1.70 x 3.06    | 5'6" × 10'0"          |
| Total Floor Area | 95.71m²        | 1030 ft²              |

Disclaimer: Please note that some properties are built handed (mirror image) to those illustrated. These floor plans depict a typical layout of the house type. All dimensions are approximate and floor plans are not to scale. The computer generated images are for illustrative purposes and should be treated as general guidance only. Individual features and elevational treatments may vary. The standard specification can vary on individual developments, please speak to your Customer Experience Manager for specific specification details for your chosen development.