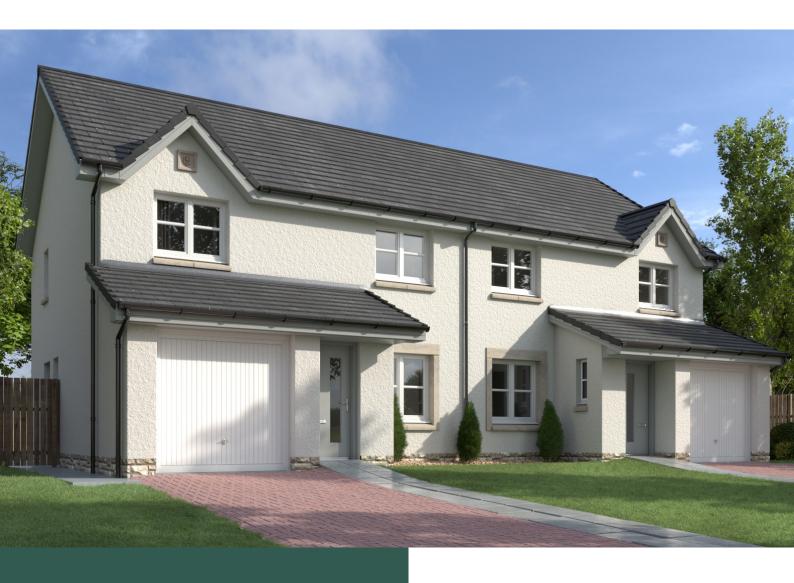

## Pentland - Semi Detached

- · 3 generous bedrooms
- · Open plan
- Ample storge

| ROOM             | METRIC (W x D) | ROOM IMPERIAL (W x D) |
|------------------|----------------|-----------------------|
| Lounge           | 4.08 x 4.26    | 13'4" × 13'11"        |
| Kitchen/Dining   | 4.80 x 3.44    | 15'8" x 11'3"         |
| Utility          | 1.74 x 2.76    | 5'8" × 9'0"           |
| Master Bedroom   | 3.10 × 3.33    | 10'2" × 10'11"        |
| En Suite         | 1.63 x 2.62    | 5'4" × 8'7"           |
| Bedroom 2        | 2.87 x 2.89    | 9'4" × 9'5"           |
| Bedroom 3        | 2.53 x 3.38    | 8'3" × 11'1"          |
| Bathroom         | 1.70 x 3.06    | 5'6" × 10'0"          |
| Total Floor Area | 95.71m²        | 1030 ft²              |

Disclaimer: Please note that some properties are built handed (mirror image) to those illustrated. These floor plans depict a typical layout of the house type. All dimensions are approximate and floor plans are not to scale. The computer generated images are for illustrative purposes and should be treated as general guidance only. Individual features and elevational treatments may vary. The standard specification can vary on individual developments, please speak to your Customer Experience Manager for specific specification details for your chosen development.