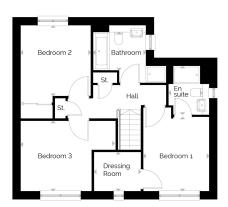

## Dewar

- · 3 generous bedrooms
- Separate shower in main bathroom
- Spacious lounge
- Patio doors from kitchen/dining into garden

| ROOM             | METRIC (W x D) | ROOM IMPERIAL (W x D) |
|------------------|----------------|-----------------------|
| Lounge           | 3.13 x 5.09    | 10'3" x 16'8"         |
| Kitchen/Dining   | 5.57 x 2.95    | 18'3" × 9'8"          |
| Bedroom 1        | 2.93 x 3.30    | 9'7" × 10'10"         |
| Dressing         | 2.08 x 1.73    | 6'10" x 5'8"          |
| En suite         | 1.81 x 2.17    | 5'11" × 7'1"          |
| Bedroom 2        | 3.12 x 3.14    | 10'3" × 10'4"         |
| Bedroom 3        | 4.22 x 3.12    | 13'10" × 10'3"        |
| Bathroom         | 2.35 x 2.00    | 7'9" × 6'7"           |
| Total Floor Area | 99.15 m²       | 1067 ft²              |

## FIRST FLOOR

Disclaimer: Please note that some properties are built handed (mirror image) to those illustrated. These floor plans depict a typical layout of the house type. All dimensions are approximate and floor plans are not to scale. The computer generated images are for illustrative purposes and should be treated as general guidance only. Individual features and elevational treatments may vary. The standard specification can vary on individual developments, please speak to your Customer Experience Manager for specific specification details for your chosen development.