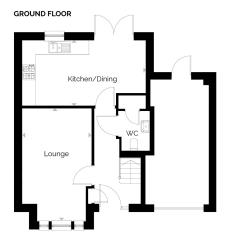

## Dewar

- · 3 generous bedrooms
- Separate shower in main bathroom
- Spacious lounge
- Patio doors from kitchen/dining into garden

| ROOM             | METRIC (W x D) | ROOM IMPERIAL (W x D) |
|------------------|----------------|-----------------------|
| Lounge           | 3.13 x 5.09    | 10'3" x 16'8"         |
| Kitchen/Dining   | 5.57 x 2.95    | 18'3" × 9'8"          |
| Bedroom 1        | 2.93 x 3.30    | 9'7" × 10'10"         |
| Dressing         | 2.08 x 1.73    | 6'10" x 5'8"          |
| En suite         | 1.81 x 2.17    | 5'11" × 7'1"          |
| Bedroom 2        | 3.12 x 3.14    | 10'3" × 10'4"         |
| Bedroom 3        | 4.22 x 3.12    | 13'10" × 10'3"        |
| Bathroom         | 2.35 x 2.00    | 7'9" × 6'7"           |
| Total Floor Area | 99.15 m²       | 1067 ft²              |

Disclaimer: Please note that some properties are built handed (mirror image) to those illustrated. These floor plans depict a typical layout of the house type. All dimensions are approximate and floor plans are not to scale. The computer generated images are for illustrative purposes and should be treated as general guidance only. Individual features and elevational treatments may vary. The standard specification can vary on individual developments, please speak to your Customer Experience Manager for specific specification details for your chosen development.