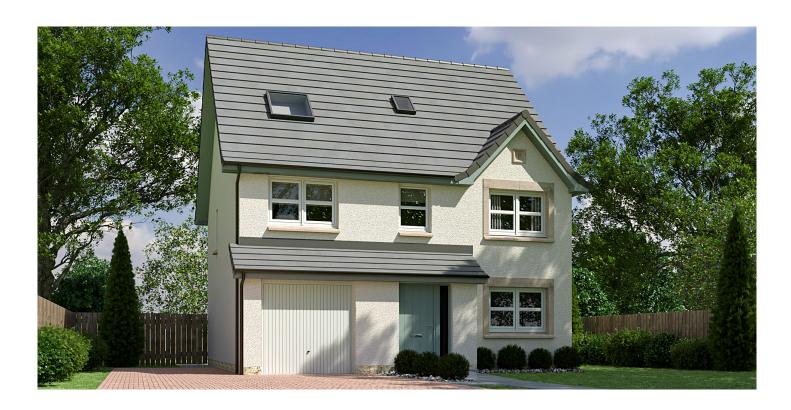

## **Maitland**

- 5 generous bedrooms
- · Spacious kitchen, dining & lounge area
- · Cosy family Room
- Set over 3 floors

| ROOM                      | METRIC<br>(W x D) | ROOM<br>IMPERIAL<br>(W x D) |
|---------------------------|-------------------|-----------------------------|
| Living/Kitchen/<br>Dining | 8.27 x 3.50       | 27'2" x 11'6"               |
| Utility                   | 1.77 × 1.51       | 5'10" × 4'11"               |
| Family                    | 3.11 x 2.90       | 10'2" x 9'6"                |
| Bedroom 1                 | 2.70 x 3.77       | 8'10" x 12'4"               |
| Dressing                  | 2.70 × 1.10       | 8'10" x 3'7"                |
| En Suite                  | 2.70 x 1.60       | 8'10" x 5'3"                |
| Bedroom 2                 | 2.63 x 3.74       | 8'8" x 12'3"                |
| Bedroom 3                 | 2.70 x 2.90       | 8'10" x 9'6"                |
| Bedroom 4                 | 2.71 × 5.01       | 8'11" x 16'5"               |
| Bedroom 5                 | 2.41 x 5.02       | 7'11" × 16'6"               |
| Bathroom                  | 2.70 x 2.60       | 8'10" x 8'6"                |
| Shower Room               | 1.80 x 2.74       | 5'11" x 8'0"                |
| Total Floor Area          | 162.78 m²         | 1752 ft²                    |

Disclaimer: Please note that some properties are built handed (mirror image) to those illustrated. These floor plans depict a typical layout of the house type. All dimensions are approximate and floor plans are not to scale. The computer generated images are for illustrative purposes and should be treated as general guidance only. Individual features and elevational treatments may vary. The standard specification can vary on individual developments, please speak to your Customer Experience Manager for specific specification details for your chosen development.