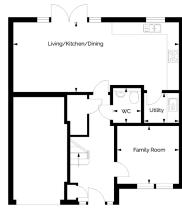

## **Maitland**

- 5 generous bedrooms
- · Spacious kitchen, dining & lounge area
- · Cosy family Room
- Set over 3 floors

| ROOM                      | METRIC<br>(W x D) | ROOM<br>IMPERIAL<br>(W x D) |
|---------------------------|-------------------|-----------------------------|
| Living/Kitchen/<br>Dining | 8.27 x 3.50       | 27'2" x 11'6"               |
| Utility                   | 1.77 × 1.51       | 5'10" × 4'11"               |
| Family                    | 3.11 x 2.90       | 10'2" x 9'6"                |
| Bedroom 1                 | 2.70 x 3.77       | 8'10" x 12'4"               |
| Dressing                  | 2.70 × 1.10       | 8'10" x 3'7"                |
| En Suite                  | 2.70 x 1.60       | 8'10" x 5'3"                |
| Bedroom 2                 | 2.63 x 3.74       | 8'8" x 12'3"                |
| Bedroom 3                 | 2.70 x 2.90       | 8'10" x 9'6"                |
| Bedroom 4                 | 2.71 × 5.01       | 8'11" x 16'5"               |
| Bedroom 5                 | 2.41 x 5.02       | 7'11" × 16'6"               |
| Bathroom                  | 2.70 x 2.60       | 8'10" x 8'6"                |
| Shower Room               | 1.80 x 2.74       | 5'11" x 8'0"                |
| Total Floor Area          | 162.78 m²         | 1752 ft²                    |

FIRST FLOOR

GROUND FLOOR

Disclaimer: Please note that some properties are built handed (mirror image) to those illustrated. These floor plans depict a typical layout of the house type. All dimensions are approximate and floor plans are not to scale. The computer generated images are for illustrative purposes and should be treated as general guidance only. Individual features and elevational treatments may vary. The standard specification can vary on individual developments, please speak to your Customer Experience Manager for specific specification details for your chosen development.