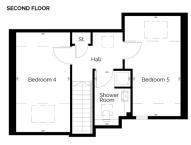

## **Maitland**

- 5 generous bedrooms
- · Spacious kitchen, dining & lounge area
- · Cosy family Room
- Set over 3 floors

| ROOM                      | METRIC<br>(W x D) | ROOM<br>IMPERIAL<br>(W x D) |
|---------------------------|-------------------|-----------------------------|
| Living/Kitchen/<br>Dining | 8.27 x 3.50       | 27'2" x 11'6"               |
| Utility                   | 1.77 × 1.51       | 5'10" × 4'11"               |
| Family                    | 3.11 x 2.90       | 10'2" x 9'6"                |
| Bedroom 1                 | 2.70 x 3.77       | 8'10" x 12'4"               |
| Dressing                  | 2.70 × 1.10       | 8'10" x 3'7"                |
| En Suite                  | 2.70 x 1.60       | 8'10" x 5'3"                |
| Bedroom 2                 | 2.63 x 3.74       | 8'8" x 12'3"                |
| Bedroom 3                 | 2.70 x 2.90       | 8'10" x 9'6"                |
| Bedroom 4                 | 2.71 × 5.01       | 8'11" x 16'5"               |
| Bedroom 5                 | 2.41 x 5.02       | 7'11" × 16'6"               |
| Bathroom                  | 2.70 x 2.60       | 8'10" x 8'6"                |
| Shower Room               | 1.80 x 2.74       | 5'11" x 8'0"                |
| Total Floor Area          | 162.78 m²         | 1752 ft²                    |

FIRST FLOOR

GROUND FLOOR

Disclaimer: Please note that some properties are built handed (mirror image) to those illustrated. These floor plans depict a typical layout of the house type. All dimensions are approximate and floor plans are not to scale. The computer generated images are for illustrative purposes and should be treated as general guidance only. Individual features and elevational treatments may vary. The standard specification can vary on individual developments, please speak to your Customer Experience Manager for specific specification details for your chosen development.