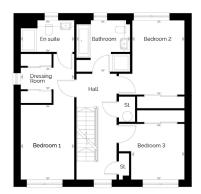

## **Maitland**

- 5 generous bedrooms
- · Spacious kitchen, dining & lounge area
- · Cosy family Room
- Set over 3 floors

| ROOM                      | METRIC<br>(W x D) | ROOM<br>IMPERIAL<br>(W x D) |
|---------------------------|-------------------|-----------------------------|
| Living/Kitchen/<br>Dining | 8.27 x 3.50       | 27'2" x 11'6"               |
| Utility                   | 1.77 × 1.51       | 5'10" × 4'11"               |
| Family                    | 3.11 x 2.90       | 10'2" x 9'6"                |
| Bedroom 1                 | 2.70 x 3.77       | 8'10" x 12'4"               |
| Dressing                  | 2.70 × 1.10       | 8'10" x 3'7"                |
| En Suite                  | 2.70 x 1.60       | 8'10" x 5'3"                |
| Bedroom 2                 | 2.63 x 3.74       | 8'8" x 12'3"                |
| Bedroom 3                 | 2.70 x 2.90       | 8'10" x 9'6"                |
| Bedroom 4                 | 2.71 × 5.01       | 8'11" x 16'5"               |
| Bedroom 5                 | 2.41 x 5.02       | 7'11" × 16'6"               |
| Bathroom                  | 2.70 x 2.60       | 8'10" x 8'6"                |
| Shower Room               | 1.80 x 2.74       | 5'11" x 8'0"                |
| Total Floor Area          | 162.78 m²         | 1752 ft²                    |

FIRST FLOOR

GROUND FLOOR

Disclaimer: Please note that some properties are built handed (mirror image) to those illustrated. These floor plans depict a typical layout of the house type. All dimensions are approximate and floor plans are not to scale. The computer generated images are for illustrative purposes and should be treated as general guidance only. Individual features and elevational treatments may vary. The standard specification can vary on individual developments, please speak to your Customer Experience Manager for specific specification details for your chosen development.